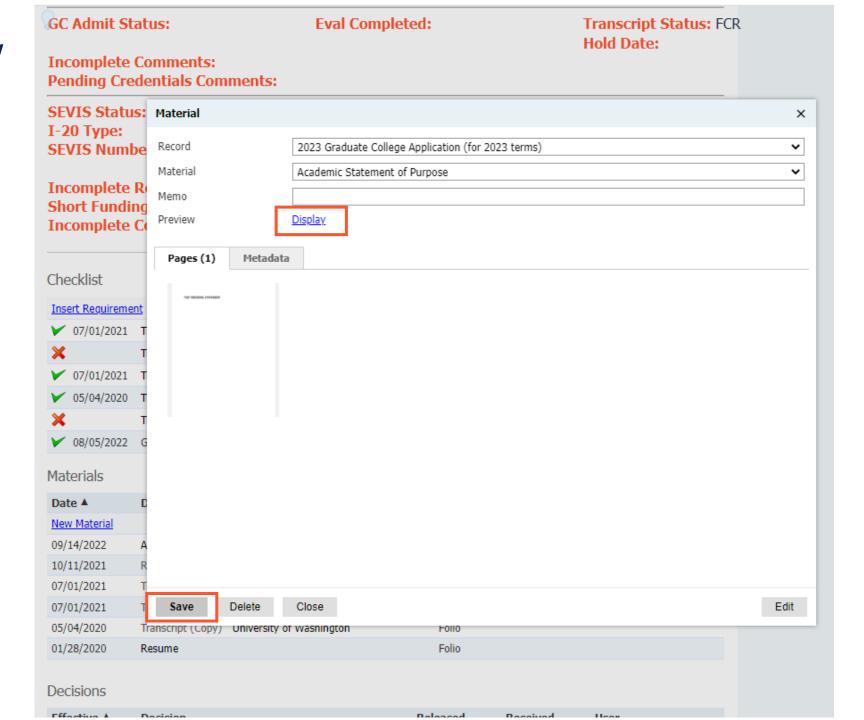

## **Uploading Materials**

- Click Choose File to upload the document from your computer
- Click Upload at the bottom of the window to add the material to the applicant's record
- Click Display to preview the uploaded material (optional)
- Click Save in the new window