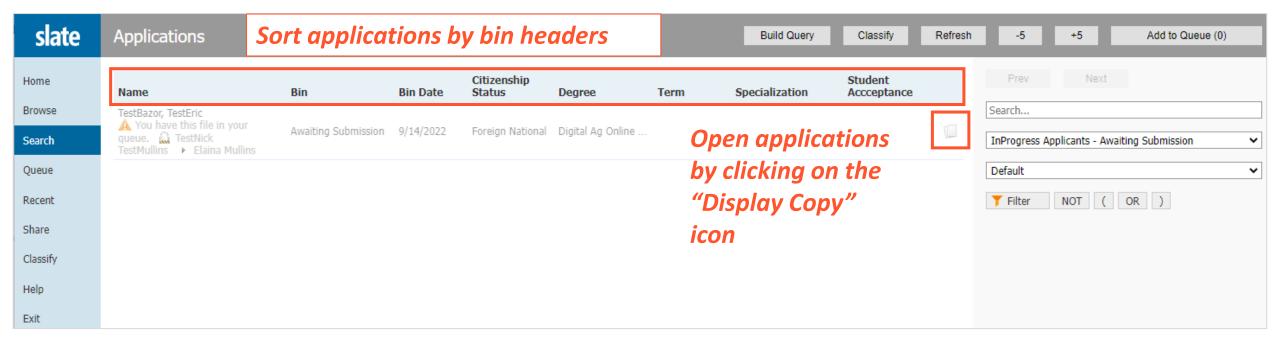

## **Finding Records**

• Click on the Records icon or use the Search Box at the top of the screen

• Enter the person's name, email, ref (Slate) ID, UIN, or date of birth

Name searches – search by first, last, or preferred (no wildcard searches)