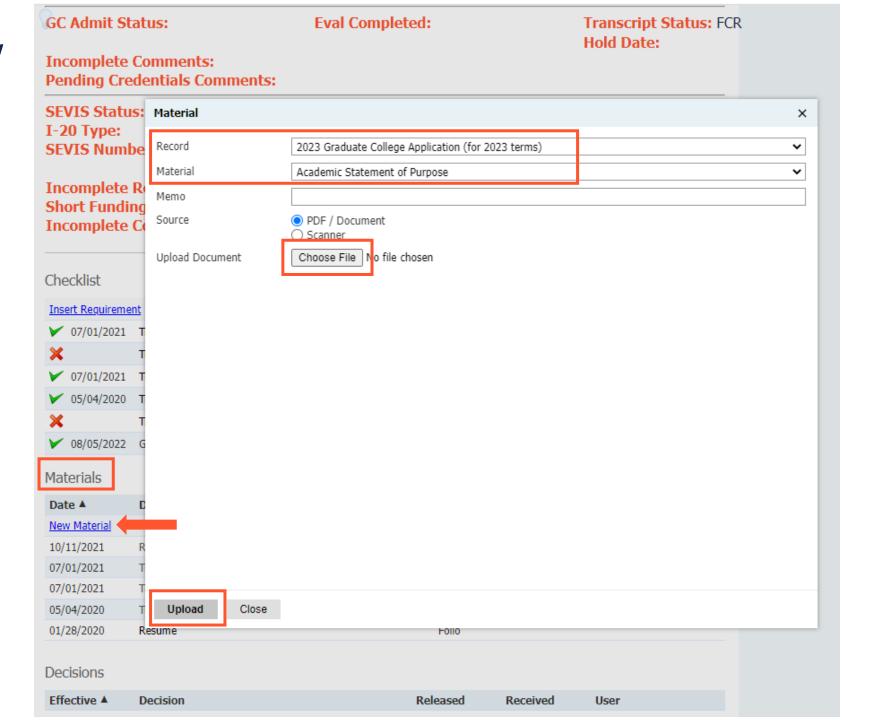

## **Uploading Materials**

- You may upload materials into applications and petitions/registration forms, if needed
  - Click on the application, petition, or registration form tab
  - Click the blue New Material link under the Materials section
  - Choose the appropriate option from the Record menu (application/petition/registration form, reference, or school)
  - Choose the appropriate material type from the Material menu

## **Uploading Materials**

- Click Choose File to upload the document from your computer
- Click Upload at the bottom of the window to add the material to the applicant's record
- Click Display to preview the uploaded material (optional)
- Click Save in the new window