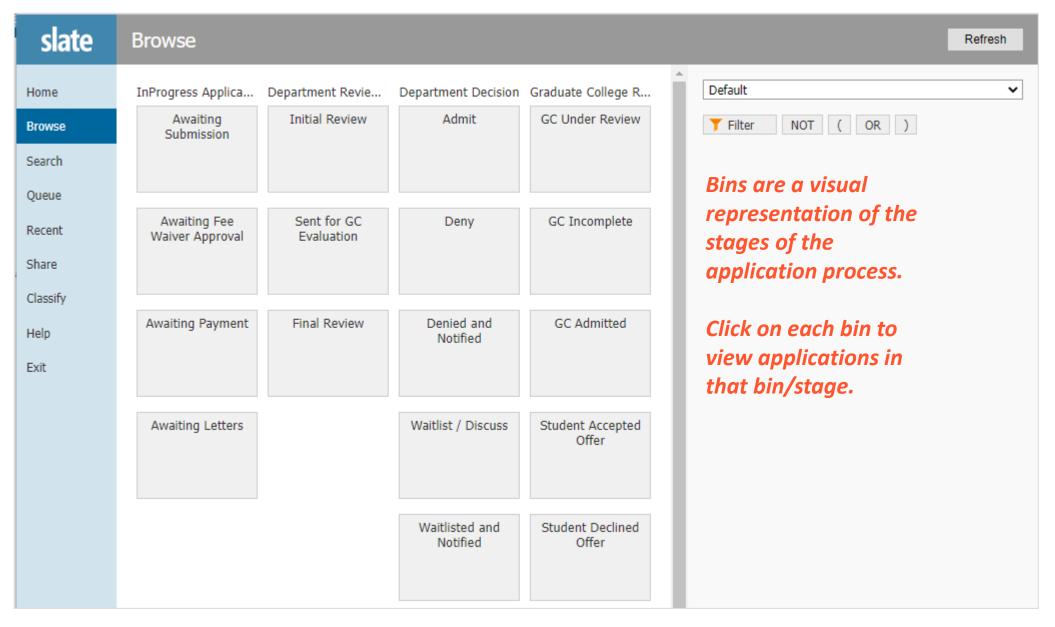

#### Most recently submitted application and current bin

| InProgress Applicants       | Department Review (General) | Department Decision     | Graduate College Review |
|-----------------------------|-----------------------------|-------------------------|-------------------------|
| Awaiting Submission         | Initial Review              | Admit                   | GC Under Review         |
| waiting Fee Waiver Approval | Sent for GC Evaluation      | Deny                    | GC Incomplete           |
| Awaiting Payment            | Final Review                | Denied and Notified     | GC Admitted             |
| Awaiting Letters            |                             | Waitlist / Discuss      | Student Accepted Offer  |
|                             |                             | Waitlisted and Notified | Student Declined Offer  |
|                             |                             | Withdraw                |                         |
|                             |                             | Cancelled / No Response |                         |
|                             |                             | Recoded Inactive Apps   |                         |