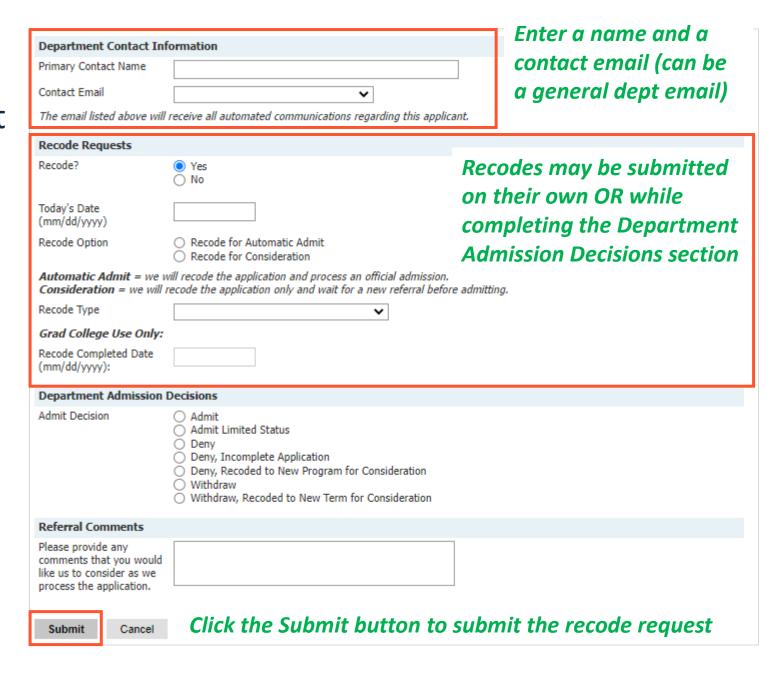

## **Completing Admissions Referrals**

- In the application tab click on the Dept Referral link
- Edit the form that appears at the bottom of the tab with the required information:
  - Dept contact name and contact email (can be a general dept email)
  - If Recode, mark "Yes" and complete the section that appears
  - Department Admission Decision
  - Today's date
  - Source (must be your email, **not** a general dept email)
  - Comments, if any
  - Indicate whether applicant has declined dept offer, if applicable

## **Completing Admissions Referrals**

- Some sections of the referral only show if relevant to your program/applicant (such as department funding for international applicants)
- Click Submit at the bottom of the page to submit the referral
- Upload any LOJs (if needed) under Materials (click the linked "Materials section" text to return to that section of the app)

### Recode Request

### **Admit Decision**