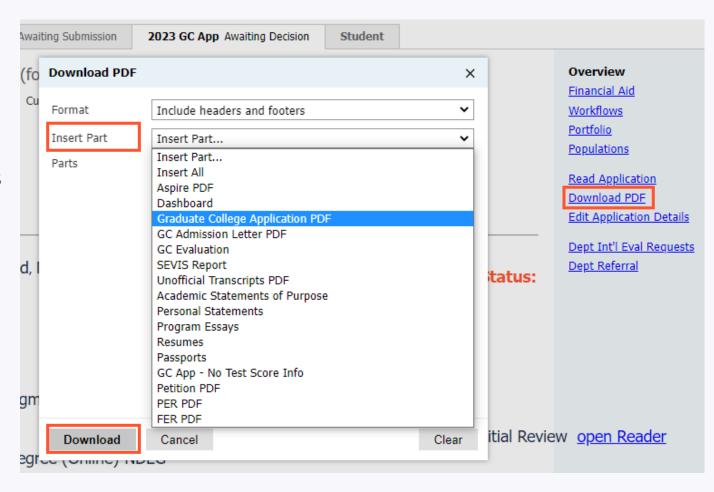

## **Reviewing Materials**

From the application tab click the "Download PDF" link, then click Download in the box that appears to view the pdf

**NOTE:** If Graduate College Application PDF is not already selected, choose this under Insert Part

### GC App PDF includes:

- Dashboard page
- Int'l eval (if requested)
- All app pages
- Uploaded materials and rec letters