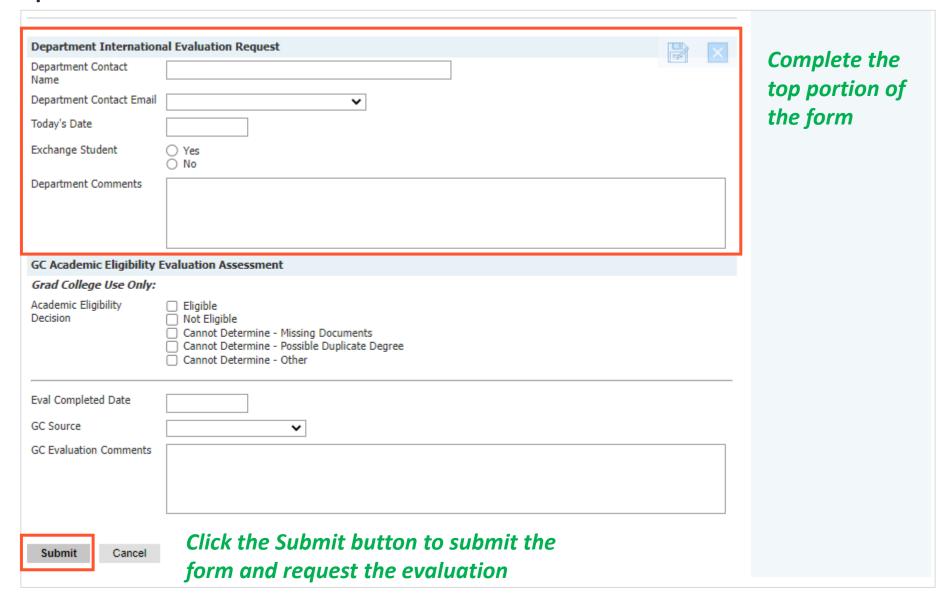

# Requesting and Viewing International Evaluations

- In the application tab click on the Dept Int'l Eval Requests link
- Edit the form that appears at the bottom of the tab with the required information:
  - Dept contact name and email
  - Today's date
  - Whether or not the student is an exchange student
  - Comments
- Click Save at the bottom of the form to submit
- You will be notified by email when the eval is complete view the results by downloading the application pdf or GC Evaluation pdf

### Int'l Eval Request

Dashboard Timeline PETITION Awaiting Submission 2023 GC App Awaiting Decision Student 2023 Graduate College Application (for 2023 terms) Overview Financial Aid Awaiting Decision Current Bin: Initial Review No decision on file. Workflows Submitted August 10, 2022 Last updated September 14, 2022 <u>Portfolio</u> **Populations** Read Application Download PDF Edit Application Details Illinois Email: Dept Int'l Eval Requests Tags: GDPR, International, Test Record, Non-Degree Program, Online Program, рерт кегептан Recoded App Status: Self-Supporting Program UIN: Term: DOB: 11/12/1975 Deferral Term: Applicant Email: elaina.mullins@gmail.com Acceptance: Program: Digital Agriculture Current Bin: Initial Review open Reader Degree: Digital Agriculture Non-Degree (Online)-NDEG Banner Program Code: 1PKS6120NDEU Specialization: Citizenship Type: US Citizen Citizenship Country: United Kingdom IL Residency: Hispanic/Latino: Veteran: Gender: M Race: GC Admit Status: **Eval Completed:** Transcript Status: FCR Hold Date: Incomplete Comments: **Pending Credentials Comments:** SEVIS Status: **SEVIS Review Date:** Category: I-20 Issued Date: Transfer I-20 Issued Date: I-20 Type: SEVIS Number: I-20 Ship Date: UPS Tracking ID: Incomplete Reasons: **Short Funding Amount:** Click the Edit button at Incomplete Comments: Department International Evaluation Request Name Department Contact Email

the bottom of the form or the edit icon at the top of

Today's Date

Exchange Student

Department Comments

the form to open it