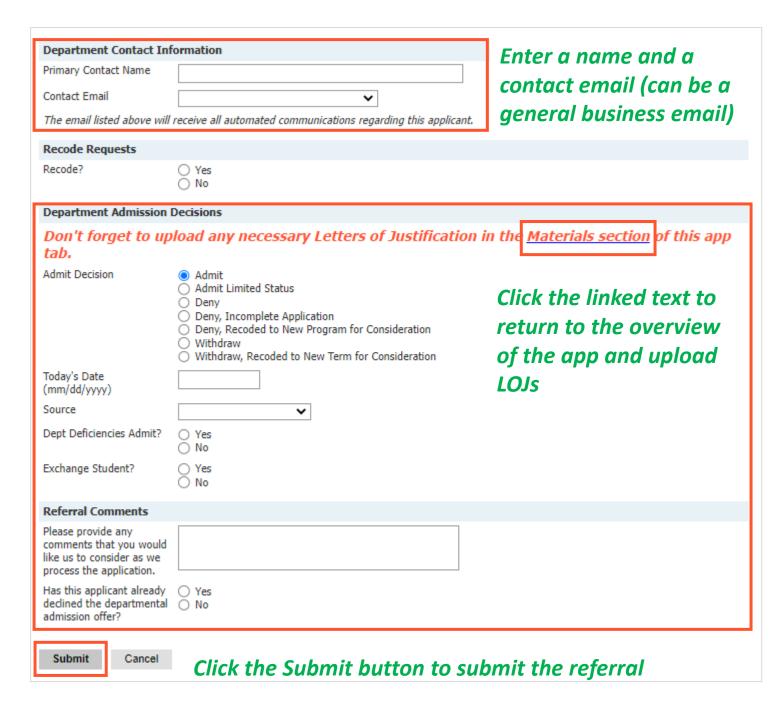

## **Completing Admissions Referrals**

- In the application tab click on the Dept Referral link
- Edit the form that appears at the bottom of the tab with the required information:
  - Dept contact name and contact email (can be a general dept email)
  - If Recode, mark "Yes" and complete the section that appears
  - Department Admission Decision
  - Today's date
  - Source (must be your email, **not** a general dept email)
  - Comments, if any
  - Indicate whether applicant has declined dept offer, if applicable

## **Completing Admissions Referrals**

- Some sections of the referral only show if relevant to your program/applicant (such as department funding for international applicants)
- Click Submit at the bottom of the page to submit the referral
- Upload any LOJs (if needed) under Materials (click the linked "Materials section" text to return to that section of the app)

Contact Email

The email listed above will receive all automated communications regarding this applicant.

Click the Edit button at the bottom of the form or the edit icon at the top of the form to open it