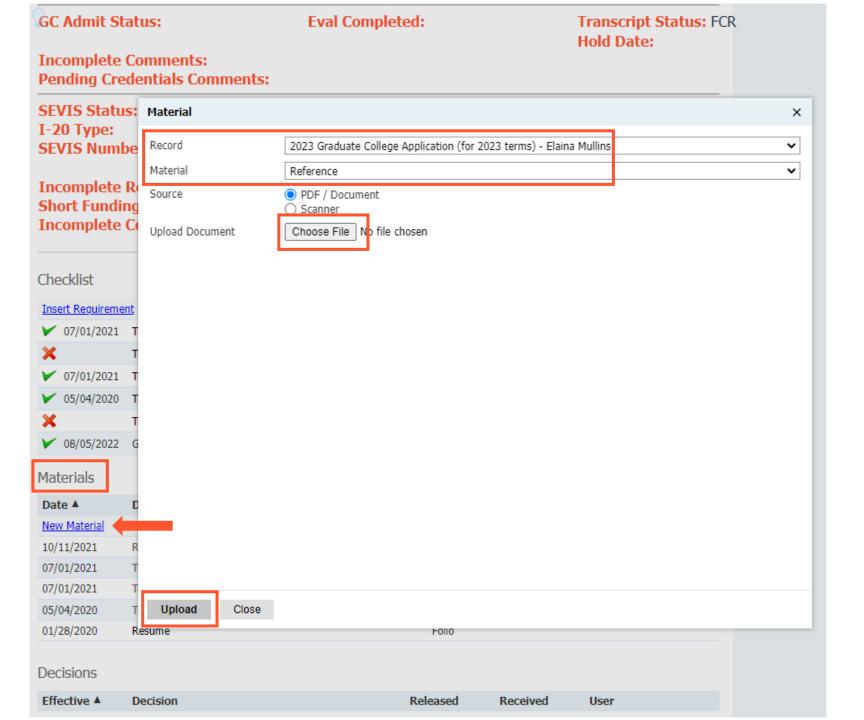

## **Uploading Materials – Rec Letters**

- If a recommender is unable to upload their letter, you may do this on their behalf
  - Request that the recommender send the letter to you
  - Click the New Material link
  - Choose the Recommender's name under the Record menu
  - Select Reference under the Material menu
  - Click Choose File to select the file from your computer
  - Click Upload, then click Save in the new window
- The applicant will see the recommendation marked as "Received" in their status portal